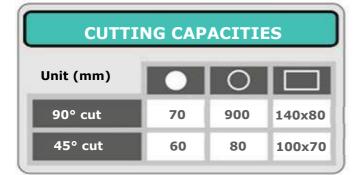

# MACHINES OUTILS Straight & angle cut HSS cut-off machine

## **Ref: PF 315**

### **STANDARD EQUIPMENT**

- Cutter: Ø 315 mm (not included)
- Motor 3 HP, three-phase 400 V, 1500 rpm
- Pendulum descent controlled by a gear lever
- Graduated head & table, swivelling 45° to the left and to the right
- Variable rotation speed by potentiometer (N rpm = 19 to 64)
- Reduction by wheel and worm
- Tightening on each side of the blade
- Length & depth stops
- Welded structure with electro-pump, collection tank and chip drawer
- Double casing and electrical safety devices.
- CE certified machine



### **OPTIONAL EQUIPMENT**

- SET OF 4 SPECIAL CLAMPS V-SHAPE: plastic or cast iron material
- **PENUMATIC CLAMP**

#### **ACCESSOIRES**

- HORIZONTAL ROLLER CONVEYOR (model: metal sheet between rollers) :
  - Length: 3000 x 200 mm -
  - Rollers Ø 40 mm, roller spacing: 333 mm, permissible load: 60 kg/m
- LENGTH STOP SYSTEM FOR HORIZONTAL ROLLER CONVEYOR :
  - Includes a graduated slide and a stop slide with locking device and manual removal
  - GUIDAL WITH GRADUED RULER in mm : length 1000 mm or more
  - GUIDAL LCD WITH LCD SCREEN from 0,1 mm : length 1000 mm or more

ROTY & Fils - 64 rue de la Ville-Es-Cours - Z.I. Sud - 35400 SAINT-MALO - FRANCE Tel : +33 (0)2 99 58 40 47 E-mail : <u>contact@roty-tyro.com</u> www.roty-tyro.com