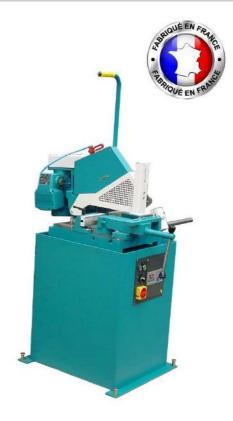

# MACHINES OUTILS Straight & angle cut HSS cut-off machine

## **Ref: PF 315**

### **STANDARD EQUIPMENT**

- Cutter: Ø 315 mm (not included)
- Motor 3 HP, three-phase 400 V, 1500 rpm
- Pendulum descent controlled by a gear lever
- Graduated head & table, swivelling 45° to the left and to the right
- Variable rotation speed by potentiometer (N rpm = 19 to 64)
- Reduction by wheel and worm
- Tightening on each side of the blade
- Length & depth stops
- Welded structure with electro-pump, collection tank and chip drawer
- Double casing and electrical safety devices.
- CE certified machine